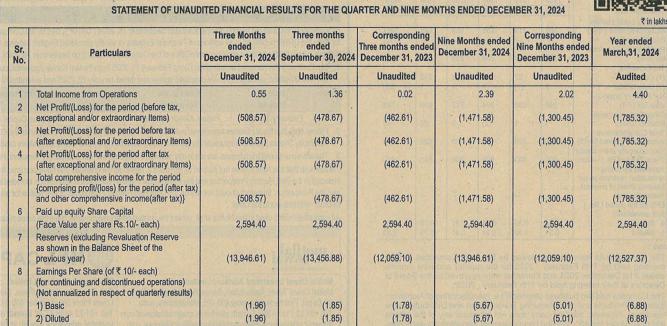

CIN: L36759MH1985PLC036759

Qualified conclusion for the Unaudited Financial Results expressed by Statutory Auditor on Financial Results.

We draw your attention to Note No. 4 to the Unaudited financial results which states that the Company has ceased business operations from the financial year ended March 31, 2016 and incurred Net Loss of Rs. 508.57 Lakhs for the quarter and of Rs. 1471.58 Lakhs for the nine months ended December 31, 2024 and accumulated losses aggregate to Rs. 16200.63 Lakhs as of December 31, 2024. There is no production of LED TVs from April, 2015 and of Air Conditioners since June, 2015 onwards in the absence of any orders. However, the management considers the going concern assumption as appropriate in view of certain service agreements with group companies and continued financial and operational support from holding company.

Significant time has been elapsed after cessation of the production activity and in the absence of Board approved business plan and scheme of revival, the impact on the financial results which have been prepared by the management under going concern assumption, cannot be ascertained.